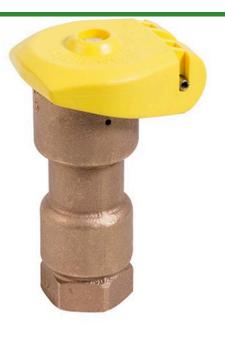

## Rain Bird I5LRC - 1" BSP Brass Quick Coupling Valve 1-PIECE Body with Locking Rubber Cover RGB12806

## Details

Industrial-strength brass quick-coupling valves for convenient water access in potable and non-potable systems. Rugged, red brass construction for long life and reliable performance. Reliable operation with strong corrosion-resistant stainless steel spring.