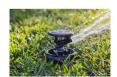

## **Details**

Pop-Up Impact Sprinklers for Dirty Water
Applications - Spacing Up to 45 Feet (13.7 m). The
Maxi-Paw's powerful throw permits maximum
spacing and offers superior close-in watering and
uniform water distribution. Low pressure loss and
an efficient, straight-through flow design conserve
energy and are ideal for dirty water applications.
The optional Seal-A-Matic prevents run-off,
puddling, and erosion caused by low head drainage.
And most important, it's rugged and dependable,
popping up on schedule again and again because of
the multi-function wiper seal.