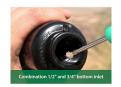

## **Details**

Pop-Up Impact Sprinklers for Dirty Water
Applications - Spacing Up to 45 Feet (13.7 m). The
Maxi-Paw's powerful throw permits maximum
spacing and offers superior close-in watering and
uniform water distribution. Low pressure loss and
an efficient, straight-through flow design conserve
energy and are ideal for dirty water applications.
The optional Seal-A-Matic prevents run-off,
puddling, and erosion caused by low head drainage.
And most important, it's rugged and dependable,
popping up on schedule again and again because of
the multi-function wiper seal.