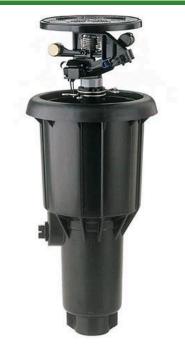

## Rain Bird Maxi-Paw Impact with Check Valve - Part/Full Circle

RGB0610008

## **Details**

Pop-Up Impact Sprinklers for Dirty Water
Applications - Spacing Up to 45 Feet (13.7 m). The
Maxi-Paw's powerful throw permits maximum
spacing and offers superior close-in watering and
uniform water distribution. Low pressure loss and
an efficient, straight-through flow design conserve
energy and are ideal for dirty water applications.
The optional Seal-A-Matic prevents run-off,
puddling, and erosion caused by low head drainage.
And most important, it's rugged and dependable,
popping up on schedule again and again because of
the multi-function wiper seal.