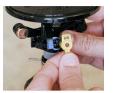

## **Details**

Pop-Up Impact Sprinklers for Dirty Water
Applications - Spacing Up to 45 Feet (13.7 m). The
Maxi-Paw's powerful throw permits maximum
spacing and offers superior close-in watering and
uniform water distribution. Low pressure loss and
an efficient, straight-through flow design conserve
energy and are ideal for dirty water applications.
The optional Seal-A-Matic prevents run-off,
puddling, and erosion caused by low head drainage.
And most important, it's rugged and dependable,
popping up on schedule again and again because of
the multi-function wiper seal.