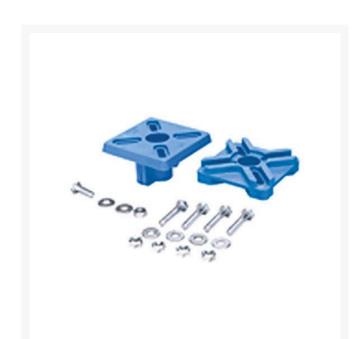

## Details

Industrial Unit - Top-mount actuator mounting system for True Union 2000 Industrial (1800 series) & 3-Way Ball Valves

Standard Unit - Top-mount actuator mounting system for True Union 2000 Standard Ball Valves (3600 series) and Compact 2000 Ball Valves (6600 series)

Compact Unit - Top-mount actuator mounting system for Regular Style Compact Ball Valves (2100 series)