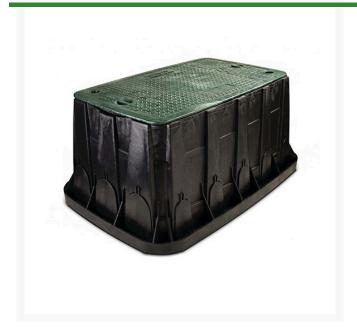

## Rain Bird Maxi Jumbo Valve Box w/Green Lid

RGA61483

## **Details**

Work faster and easier with a Rain Bird Valve Box. We've created unique knock-outs for easy pipe placement and reduced installation time - so no more tedious cutting. And the knock-outs slide back into place above the pipe to keep out dirt on backfill. All Rain Bird Valve Boxes were engineered to maintain their horizontal and vertical integrity under load, even with the knock-outs removed. Other unique features include a bolt hole knock-out to help keep critters out of the box when the locking bolt isn't used and a shovel access slot on the side of the box that makes it easy to remove the lid.