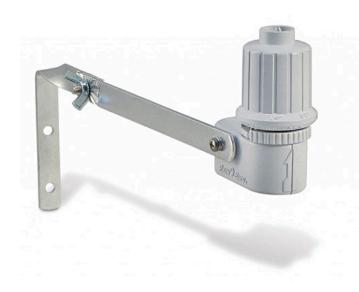

## Rain Bird Wired Rain Sensor w/Bracket RGA61200

## Details

The Rain Bird RSD Series Rain Sensor automatically shuts off your sprinkler system when it rains, so you don't have to worry when you're home or away. The RSD Series Rain Sensor easily connects to most irrigation system controllers. RSD Series Rain Sensors offers flexible, multiple rainfall settings which are quick and easy to adjust with a twist of the dial.