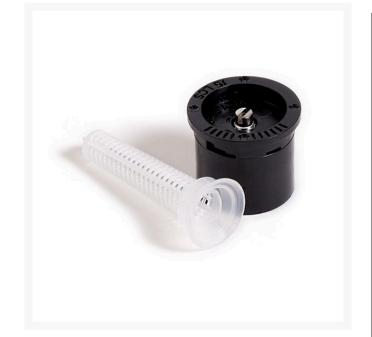

## **Rain Bird Mpr Spray Nozzle 11-15' Radius - Left Corner Strip Pattern** RGA47033A

## Details

Trusted for decades, Rain Bird MPR Nozzles simplify the design process by allowing sprinklers with various arcs and radii to be mixed on the same zone while maintaining even water distribution rates. This allows them to spray an equal distance, and to provide an equal amount of water to a given area. A wide selection of MPR nozzles is available so the distribution of water can be tailored to meet the unique and diverse needs of your landscape. MPR nozzles are designed to provide uniform coverage, ensuring that your lawn is green throughout, with no dry or brown spots.