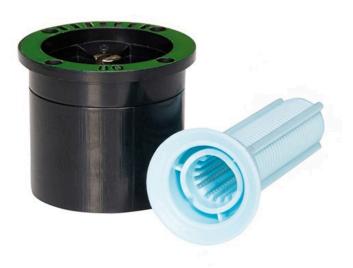

## Rain Bird Mpr Spray Nozzle 5-8' Radius -Quarter Circle Pattern

RGA4702001

## Details

Trusted for decades, Rain Bird MPR Nozzles simplify the design process by allowing sprinklers with various arcs and radii to be mixed on the same zone while maintaining even water distribution rates. This allows them to spray an equal distance, and to provide an equal amount of water to a given area. A wide selection of MPR nozzles is available so the distribution of water can be tailored to meet the unique and diverse needs of your landscape. MPR nozzles are designed to provide uniform coverage, ensuring that your lawn is green throughout, with no dry or brown spots.