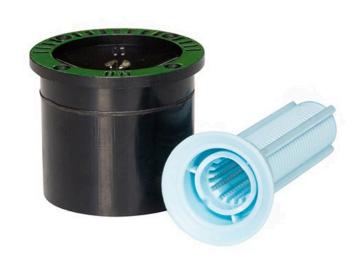

## Rain Bird Mpr Spray Nozzle 5-8' Radius - Half Circle Pattern

RGA4701901

Trusted for decades, Rain Bird MPR Nozzles simplify the design process by allowing sprinklers with various arcs and radii to be mixed on the same zone while maintaining even water distribution rates. This allows them to spray an equal distance, and to provide an equal amount of water to a given area. A wide selection of MPR nozzles is available so the distribution of water can be tailored to meet the unique and diverse needs of your landscape. MPR nozzles are designed to provide uniform coverage, ensuring that your lawn is green throughout, with no dry or brown spots.