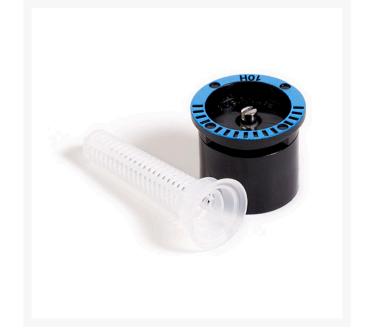

## Rain Bird Mpr Spray Nozzle 7-10' Radius - Half Circle Pattern RGA47016

## Details

Trusted for decades, Rain Bird MPR Nozzles simplify the design process by allowing sprinklers with various arcs and radii to be mixed on the same zone while maintaining even water distribution rates. This allows them to spray an equal distance, and to provide an equal amount of water to a given area. A wide selection of MPR nozzles is available so the distribution of water can be tailored to meet the unique and diverse needs of your landscape. MPR nozzles are designed to provide uniform coverage, ensuring that your lawn is green throughout, with no dry or brown spots.