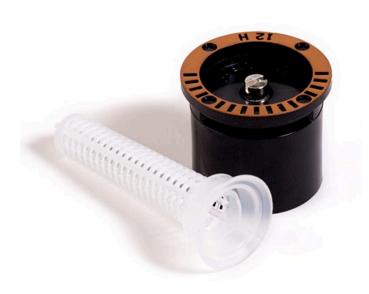

## Rain Bird Mpr Spray Nozzle 9-12' Radius - Half Circle Pattern

RGA47012

## Details

Trusted for decades, Rain Bird MPR Nozzles simplify the design process by allowing sprinklers with various arcs and radii to be mixed on the same zone while maintaining even water distribution rates. This allows them to spray an equal distance, and to provide an equal amount of water to a given area. A wide selection of MPR nozzles is available so the distribution of water can be tailored to meet the unique and diverse needs of your landscape. MPR nozzles are designed to provide uniform coverage, ensuring that your lawn is green throughout, with no dry or brown spots.