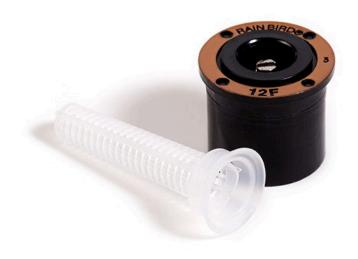

## Rain Bird Mpr Spray Nozzle 9-12' Radius - Full Circle Pattern RGA47009

## Details

Trusted for decades, Rain Bird MPR Nozzles simplify the design process by allowing sprinklers with various arcs and radii to be mixed on the same zone while maintaining even water distribution rates. This allows them to spray an equal distance, and to provide an equal amount of water to a given area. A wide selection of MPR nozzles is available so the distribution of water can be tailored to meet the unique and diverse needs of your landscape. MPR nozzles are designed to provide uniform coverage, ensuring that your lawn is green throughout, with no dry or brown spots.