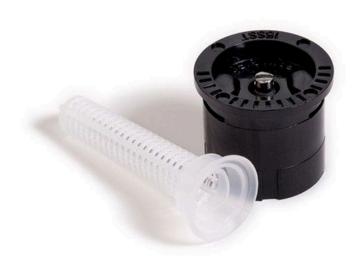

## Rain Bird Mpr Spray Nozzle 11-15' Radius - Side Strip Pattern

## **Details**

Trusted for decades, Rain Bird MPR Nozzles simplify the design process by allowing sprinklers with various arcs and radii to be mixed on the same zone while maintaining even water distribution rates. This allows them to spray an equal distance, and to provide an equal amount of water to a given area. A wide selection of MPR nozzles is available so the distribution of water can be tailored to meet the unique and diverse needs of your landscape. MPR nozzles are designed to provide uniform coverage, ensuring that your lawn is green throughout, with no dry or brown spots.