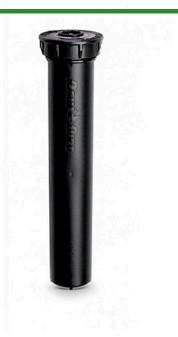

## Rain Bird RD1800 Spray Head Body w/SAM - 6" Pop-Up 45PSI Non-Potable Cover

RGA37460NP

## **Details**

Patented, Triple-Blade Wiper Seal precisely balances flushing, flow-by and debris protection to optimize performance and durability at pop-up and retraction. Precision-controlled flushing at pop-up and retraction clears debris, ensuring positive stem retraction in all soil types. Unique debris pockets hold grit in place, removing it from circulation and preventing long-term damage. Parts resistant to corrosion in treated recycled water containing chlorine. Provides an alternative to clip-on caps and molded purple covers. Easy-to-read English "DO NOT DRINK", Spanish "NO BEBA" warnings, and international do not drink symbol.