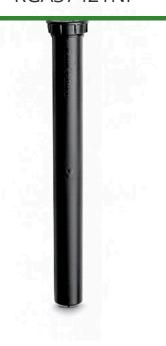

## Rain Bird RD1800 Spray Head Body w/SAM & Flow-By - 12" Pop-Up 45PSI Non-Potable Cover

**RGA37421NP** 

## **Details**

Patented, Triple-Blade Wiper Seal precisely balances flushing, flow-by and debris protection to optimize performance and durability at pop-up and retraction. Precision-controlled flushing at pop-up and retraction clears debris, ensuring positive stem retraction in all soil types. Unique debris pockets hold grit in place, removing it from circulation and preventing long-term damage. Parts resistant to corrosion in treated recycled water containing chlorine. Provides an alternative to clip-on caps and molded purple covers. Easy-to-read English "DO NOT DRINK", Spanish "NO BEBA" warnings, and international do not drink symbol.