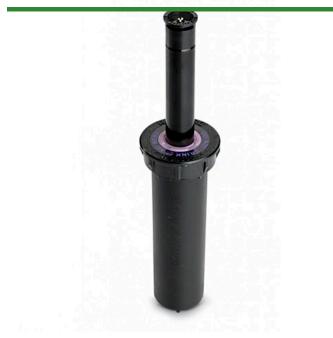

## Rain Bird RD1800 Spray Head Body w/SAM & Flow-By - 4" Pop-Up 30PSI Non-Potable Cover

RGA37341NP

## Details

Patented, Triple-Blade Wiper Seal precisely balances flushing, flow-by and debris protection to optimize performance and durability at pop-up and retraction. Precision-controlled flushing at pop-up and retraction clears debris, ensuring positive stem retraction in all soil types. Unique debris pockets hold grit in place, removing it from circulation and preventing long-term damage. Parts resistant to corrosion in treated recycled water containing chlorine. Provides an alternative to clip-on caps and molded purple covers. Easy-to-read English "DO NOT DRINK", Spanish "NO BEBA" warnings, and international do not drink symbol.