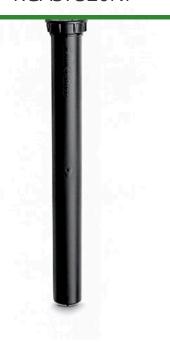

## Rain Bird RD1800 Spray Head Body w/SAM - 12" Pop-Up 30PSI Non-Potable Cover

RGA37320NP

## **Details**

Patented, Triple-Blade Wiper Seal precisely balances flushing, flow-by and debris protection to optimize performance and durability at pop-up and retraction. Precision-controlled flushing at pop-up and retraction clears debris, ensuring positive stem retraction in all soil types. Unique debris pockets hold grit in place, removing it from circulation and preventing long-term damage. Parts resistant to corrosion in treated recycled water containing chlorine. Provides an alternative to clip-on caps and molded purple covers. Easy-to-read English "DO NOT DRINK", Spanish "NO BEBA" warnings, and international do not drink symbol.