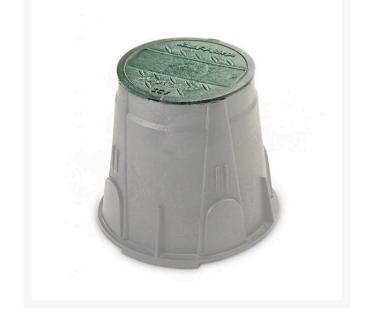

## Rain Bird 7" Round Valve Box Green Lid

**Only** RGA11705

## Details

Work faster and easier with a Rain Bird Valve Box. We've created unique knock-outs for easy pipe placement and reduced installation time - so no more tedious cutting. And the knock-outs slide back into place above the pipe to keep out dirt on backfill. All Rain Bird Valve Boxes were engineered to maintain their horizontal and vertical integrity under load, even with the knock-outs removed. Other unique features include a bolt hole knock-out to help keep critters out of the box when the locking bolt isn't used and a shovel access slot on the side of the box that makes it easy to remove the lid.