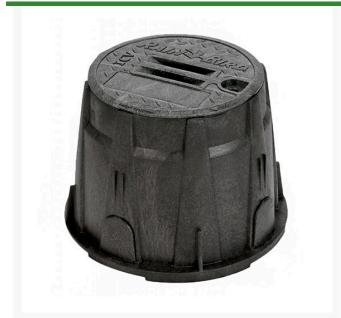

## Rain Bird 10" Round Valve Box Black Lid Only RGA11457

## Details

Work faster and easier with a Rain Bird Valve Box. We've created unique knock-outs for easy pipe placement and reduced installation time - so no more tedious cutting. And the knock-outs slide back into place above the pipe to keep out dirt on backfill. All Rain Bird Valve Boxes were engineered to maintain their horizontal and vertical integrity under load, even with the knock-outs removed. Other unique features include a bolt hole knock-out to help keep critters out of the box when the locking bolt isn't used and a shovel access slot on the side of the box that makes it easy to remove the lid.