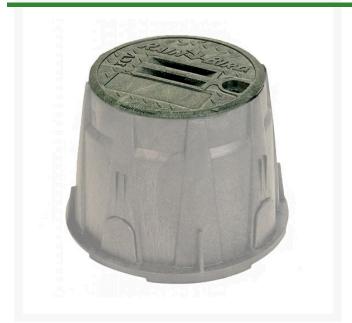

## Rain Bird 10" Round Valve Box Green Lid Only RGA11454

## **Details**

Work faster and easier with a Rain Bird Valve Box. We've created unique knock-outs for easy pipe placement and reduced installation time - so no more tedious cutting. And the knock-outs slide back into place above the pipe to keep out dirt on backfill. All Rain Bird Valve Boxes were engineered to maintain their horizontal and vertical integrity under load, even with the knock-outs removed. Other unique features include a bolt hole knock-out to help keep critters out of the box when the locking bolt isn't used and a shovel access slot on the side of the box that makes it easy to remove the lid.