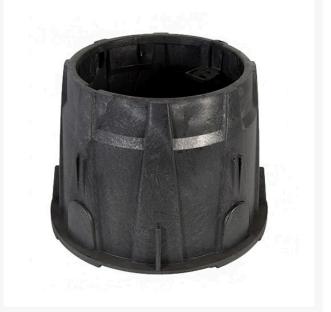

## Rain Bird 10" Round Valve Box Body Only

RGA11453

## Details

Work faster and easier with a Rain Bird Valve Box. We've created unique knock-outs for easy pipe placement and reduced installation time - so no more tedious cutting. And the knock-outs slide back into place above the pipe to keep out dirt on backfill. All Rain Bird Valve Boxes were engineered to maintain their horizontal and vertical integrity under load, even with the knock-outs removed. Other unique features include a bolt hole knock-out to help keep critters out of the box when the locking bolt isn't used and a shovel access slot on the side of the box that makes it easy to remove the lid.