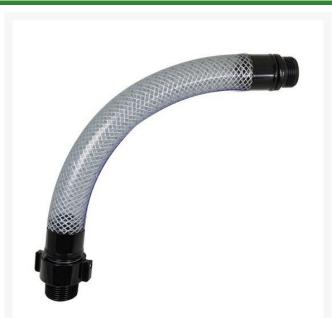

## Quick Coupler Key Hose Adapter - 2 Male Ends - 1" NPT F w/Hose RG900USR-6

## **Details**

Designed to deliver full-flow capability, the threaded connection attaches or adapts to any quick coupler or sprinkler. This 1" NPT hose flexes without kinking to provide full water flow at all times, as opposed to current designs with a 90 degree elbow which restricts water flow due to the directional change and reduced inside diameter of the brass casting. The full-time swivel provides 360 degrees of hose movement. The hose and hose ends are rated for 200 PSI.