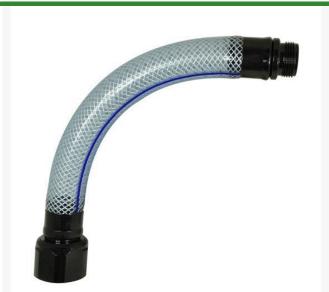

## **Details**

Designed to deliver full-flow capability, the threaded connection attaches or adapts to any quick coupler or sprinkler. This 1" NPT hose flexes without kinking to provide full water flow at all times, as opposed to current designs with a 90 degree elbow which restricts water flow due to the directional change and reduced inside diameter of the brass casting. The full-time swivel provides 360 degrees of hose movement. The hose and hose ends are rated for 200 PSI.