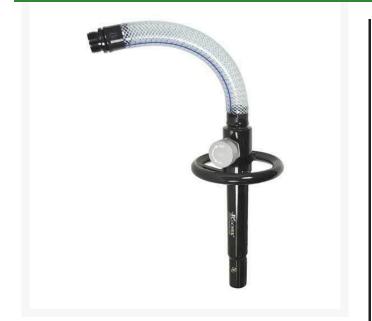

## Kochek Sprinkler Quick Coupler Key w/Relief Valve RG900SQC-55

## Details

Kochek fire handle QC Key with relief valve is designed to fit 1" Rainbird style valves. The ergonomic handle assures proper installation and performance while enabling the user to relieve water pressure and remove key without worrying about back pressure. Features longer handle design for hard to reach valves, powder coated and "leadfree" aluminum make the key lighter and safer to use. No kinking. 360 degree swivel. To fit 1" Rainbird style valves.