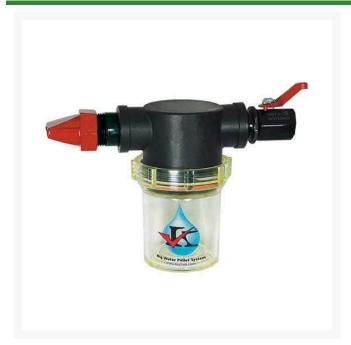

## **Kochek Standard Pellet Applicator** w/Shower Head Nozzle

RG900BWP-S

## **Details**

The applicator works the same as the Deluxe Applicator, but with value in mind. The Standard Applicator is designed with a Flat Spray Nozzle and Thumb Valve Shutoff to apply pelletized materials to turf ornamentals. Designed to use the same nylon impact resistant container that easily twists on with the O-ring seal keeping the applicator water- tight and precise. Available with Flat Spray Nozzle or Shower Head Nozzle. Adapters for 1" NPSH or 3/4" GHT hose included.