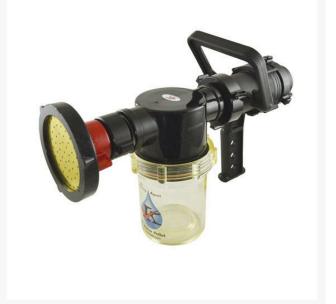

## Details

Designed to apply pelletized wetting agents, surfactants, adjuvants to turf and ornamentals while being connected to an irrigation water source, the deluxe applicator is uniquely designed with ergonomics in mind. Equipped with a full-time swivel at the supply end, and the handle and ball shut-off provide maxiumum control and comfort to the operator. The applicator comes with both the flat spray and shower head nozzle. The impact resistant nylon pellet container easily twists on while an O-ring keeps it water right. Use with 1" or 3/4" hose.