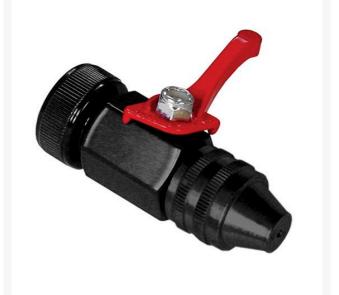

## Details

The Tournament Nozzle with brass shut off provides full flow cooling at 3 GPM. The hydration created by a constant fine uniform mist replenishes while cooling the turf for pre-tournament or heat stress situations without over watering. Comes complete with a 1" NSPH or 3/4" GHT connection and brass shutoff valve providing flow control at your finger tips. Fits 3/4" GHT and 1" NSPH. Made in U.S.A.

- Brass shut off
- Full flow cooling at 3 GPM
- Fine mist replenishes & cools turf
- 1" NSPH or 3/4" GHT connection included
- Made in USA