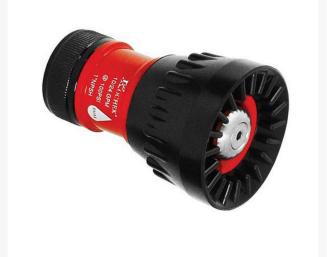

## Kochek Nozzle with Bumper -1in - 10-24

gpm

RG90009

## Details

Provides a straight narrow stream to a fog at 10 GPM before "jumping" to increase volume to 24 GPM at optimum flow. This nozzle creates a misting fog perfect for cooling turf and syringing in light and frequent applications while maintaining reduced flow with high pressure ratings. Great for equipment and stadium washdown at the 10 GPM setting providing a fine, high velocity stream. Constructed of anodized aluminum, stainless steel and rubber for durability. Powder coated. Made in USA.