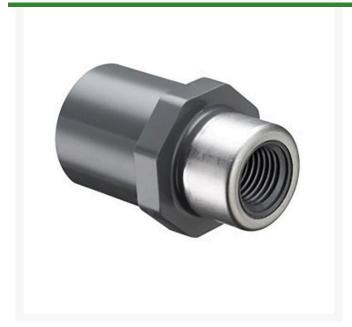

## 1x1/4 PVC Red Spg Female Adapter (Spg x Srfp)

## **Details**

Threaded Brass Insert and Stainless Steel Collar are molded in place as an integral part of each fitting for superior strength. Secondary O-ring seal compensates for expansion and contraction variations between materials. Low profile design accommodates streamline installation. NOT FOR USE WITH COMPRESSED AIR OR GASES