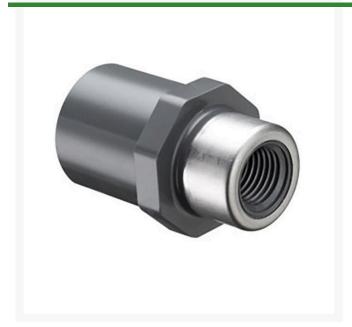

## 3/4x1/4 PVC Red Spg Female Adapter Spgxsr

## **Details**

Threaded Brass Insert and Stainless Steel Collar are molded in place as an integral part of each fitting for superior strength. Secondary O-ring seal compensates for expansion and contraction variations between materials. Low profile design accommodates streamline installation. NOT FOR USE WITH COMPRESSED AIR OR GASES