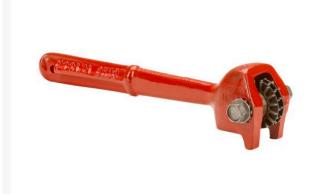

## Details

Lower grinding costs and increase production by keeping grinding stones clean. Heavy duty dresser has 4 star-toothed hardened steel cutters and 2 washers for use on grinding wheel diameter up to 16" and face up to 3". Replacement blades available.

- Keep grinding stones clean for better production
- Heavy-duty dresser has 4 star-toothed steel cutters
- 2 washers for use on grinding wheel
- Up to 16"
- Face up to 3"

Specifications Manufacturer

**R&R** Products