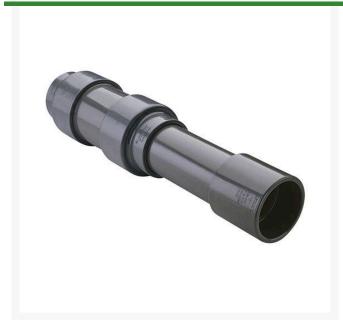

## 14 PVC Expansion Joint (Soc x 6) EPDM

RG826140X6

## **Details**

Triple O-ring sealed telescoping design with 6" travel. Compact installation eliminates need for expansion loops. EPDM or Viton pressure O-ring seal with dual "Wiper" O-ring for extended life. Support piston eliminates binding, Minimizes alignment problems. Excellent for use as a repair coupling. 1/2" - 2" 235 psi @ 73 F. 2-1/2" - larger 150 psi @ 73 F1/2" - 2" 235 psi @ 73F (23C). 2-1/2" - 12" 150 psi @ 73F (23C). 4" 100 psi @ 73F (23C).