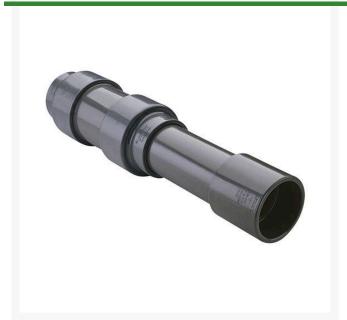

## 14 PVC Expansion Joint (Soc x 12) EPDM

RG826140X12

## **Details**

Triple O-ring sealed telescoping design with 12" travel. Compact installation eliminates need for expansion loops. EPDM or Viton pressure O-ring seal with dual "Wiper" O-ring for extended life. Support piston eliminates binding, Minimizes alignment problems. Excellent for use as a repair coupling. 1/2" - 2" 235 psi @ 73 F. 2-1/2" - larger 150 psi @ 73 F1/2" - 2" 235 psi @ 73F (23C) 2-1/2" - 12" 150 psi @ 73F (23C) 14" 100 psi @ 73F (23C)