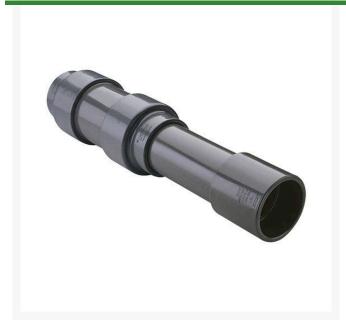

## **Details**

Triple O-ring sealed telescoping design with 12" travel. Compact installation eliminates need for expansion loops. EPDM or Viton pressure O-ring seal with dual "Wiper" O-ring for extended life. Support piston eliminates binding, Minimizes alignment problems. Excellent for use as a repair coupling. 1/2" - 2" 235 psi @ 73 F. 2-1/2" - larger 150 psi @ 73 F1/2" - 2" 235 psi @ 73F (23C) 2-1/2" - 12" 150 psi @ 73F (23C) 14" 100 psi @ 73F (23C)