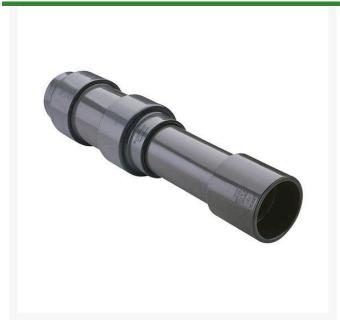

## 1 PVC Expansion Joint (Soc x 6) EPDM

RG826010X6

## **Details**

Triple O-ring sealed telescoping design with 6" travel. Compact installation eliminates need for expansion loops. EPDM or Viton pressure O-ring seal with dual "Wiper" O-ring for extended life. Support piston eliminates binding, Minimizes alignment problems. Excellent for use as a repair coupling. 1/2" - 2" 235 psi @ 73 F. 2-1/2" - larger 150 psi @ 73 F1/2" - 2" 235 psi @ 73F (23C). 2-1/2" - 12" 150 psi @ 73F (23C). 4" 100 psi @ 73F (23C).