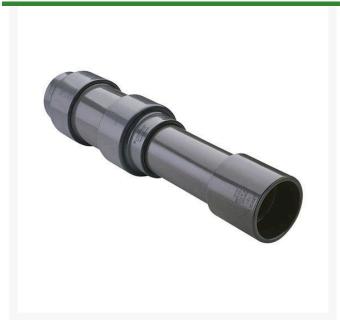

## **Details**

Triple O-ring sealed telescoping design with 6" travel. Compact installation eliminates need for expansion loops. EPDM or Viton pressure O-ring seal with dual "Wiper" O-ring for extended life. Support piston eliminates binding, Minimizes alignment problems. Excellent for use as a repair coupling. 1/2" - 2" 235 psi @ 73 F. 2-1/2" - larger 150 psi @ 73 F1/2" - 2" 235 psi @ 73F (23C). 2-1/2" - 12" 150 psi @ 73F (23C). 4" 100 psi @ 73F (23C).