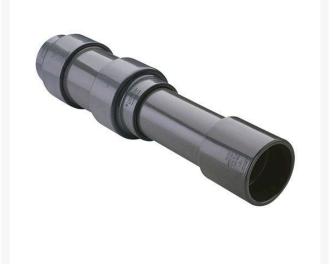

## **1/2 PVC Expansion Joint (Soc x 12) EPDM** RG826005X12

## Details

Triple O-ring sealed telescoping design with 12" travel. Compact installation eliminates need for expansion loops. EPDM or Viton pressure O-ring seal with dual "Wiper" O-ring for extended life. Support piston eliminates binding, Minimizes alignment problems. Excellent for use as a repair coupling. 1/2" - 2" 235 psi @ 73 F. 2-1/2" - larger 150 psi @ 73 F1/2" - 2" 235 psi @ 73F (23C) 2-1/2" - 12" 150 psi @ 73F (23C) 14" 100 psi @ 73F (23C)