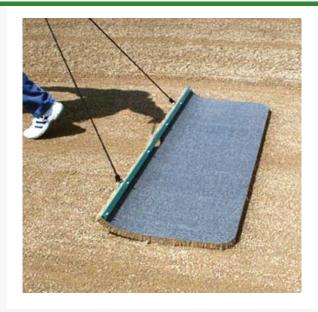

## **Details**

Natural fiber hand-drag cocoa mats, equipped with rope handle and steel lead bar, are ideal for providing a highly professional finish on athletic fields and golf courses. These mats virtually float across the surface, manicuring after topdressing greens or between innings on the baseball field, smoothing baselines, cutouts, infield edges, mounds and home plate. Both mats include rope handle and steel lead bar.

- Deliver a professional, manicured appearance
- Ideal for golf courses and athletic fields
- Steel lead bar and rope handle