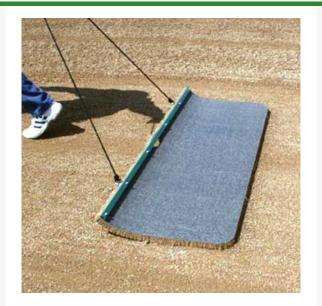

## Hand Pull Cocoa Fiber Drag Mat - 4' x 2' - 25 lbs

R11040

## Details

Natural fiber hand-drag cocoa mats, equipped with rope handle and steel lead bar, are ideal for providing a highly professional finish on athletic fields and golf courses. These mats virtually float across the surface, manicuring after topdressing greens or between innings on the baseball field, smoothing baselines, cutouts, infield edges, mounds and home plate. Both mats include rope handle and steel lead bar.

- Delivers a professional, manicured appearance
- Ideal for golf courses and athletic fields
- Steel lead bar and rope handle