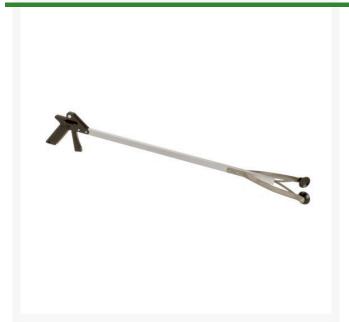

## **E-Z Reacher - 32"** R11015

## **Details**

This lightweight, easy-to-use tool safely picks up items you don't want to touch or can't easily reach. It retrieves items as small as a dime, as heavy as a 5 pound brick, reaches high shelves, into ponds and does sanitary and grounds maintenance that saves your back, knees and hands. Eliminates dismounting from mower, utility truck or golf cart. Comfortable pistol-grip handle, rust-free aluminum and stainless steel shaft, rubber cup pick-up grips.

- Pistol-grip handle
- Rust-free aluminum and stainless steel shaft
- Durable, rubber cup pick-up grips
- Lightweight