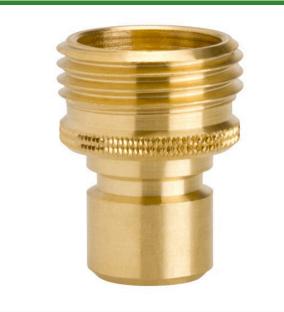

## Brass Click Disconnect - Male End RG741

## Details

No more twisting and turning! Eliminate the hassle of connecting and disconnecting hoses and hose accessories. Simply pull the collar back to connect or disconnect your hose or hose accessory. Unrestricted full water flow design. <sup>3</sup>/<sub>4</sub>" male and female hose threads. Heavy duty brass. USA.

- 3/4" male and female hose threads
- Heavy-duty brass
- Pull back collar to connect / disconnect