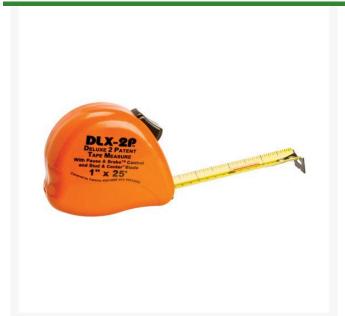

## **Deluxe Tape Measure - 1" x 25'** R11010

## **Details**

Totally unique 1" x 25' tape measure designed to find the center automatically. The center number strip gives you the half way point for all blade markings to avoid mistakes. No calculations necessary. Blade markings are readable from BOTH sides of the tape. Great for left or right handed use. Pause and brake buttons for temporary "pause" during extending or measuring and to avoid injury to fingers. Quickly and easily marks for studs with color-coded brackets at 16" and 24" intervals.

- Finds center automatically
- Half-way point for all blade markings
- Center number strip displays halfway point for all markings
- Easy for both right and left handers
- Marked on both sides of blade
- Pause and brake buttons
- 25 feet long