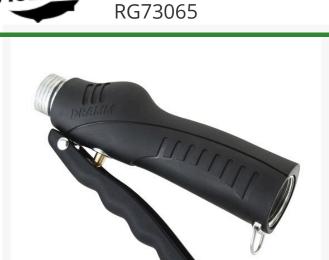

## **Dramm 65 Touch 'n Flo Pro Trigger Valve**

## **Details**

The addition of this convenient squeeze lever activated shut-off valve between your nozzle and the hose provides easy on/off operation. The lightweight die-cast zinc body features a rubber-molded grip with a wire latch trigger lock for continuous spraying ending hand fatigue. Highoutput 22 GPM @ 40 psi. Fits 3/4" I.D. hose. Durable.

- High-output, one-touch trigger valve
- Lightweight
- Rubber-molded grip for durability and comfort
- Wire latch trigger lock for storage or constant spraying
- Fits standard 3/4" hose
- Black