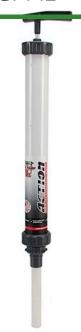

## Hand Pump Pro XL - 20"

RG7142

## **Details**

Quickly remove trapped water from large body sprinkler heads, valve boxes, clogged drains and low lying areas. Commercial grade PVC construction with a rigid anodized aluminum rod for durability. The suction piston is equipped with an O-ring seal and a threaded end cap making these pumps easy to dissemble, clean, then, reassemble. Includes 8" extension. Available in 10" pump chamber with 14 oz stroke or 20" pump chamber with 32 oz stroke.

- 32 oz. Stroke
- 20" Pump Chamber
- Thick PVC Construction
- Disassembles for Easy Cleaning
- Interchangeable Attachments
- 8" Extension Included