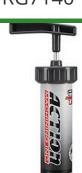

## Hand Pump Pro - 10" RG7140

Quickly remove trapped water from large body sprinkler heads, valve boxes, clogged drains and low lying areas. Commercial grade PVC construction with a rigid anodized aluminum rod for durability. The suction piston is equipped with an O-ring seal and a threaded end cap making these pumps easy to dissemble, clean, then, reassemble. Includes 8" extension. Available in 10" pump chamber with 14 oz stroke or 20" pump chamber with 32 oz stroke.

- 10" Pump Chamber
- 14 oz. Stroke
- Thick PVC Construction w/ Anodized Aluminum Rod
- Disassembles for Easy Cleaning
- Interchangeable Attachments
- Includes 8" Extension