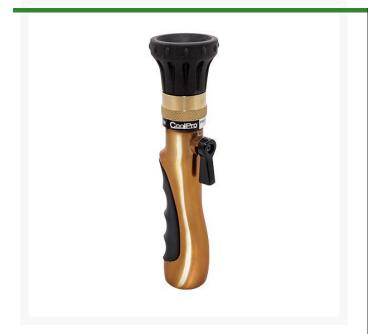

## Underhill Coolpro Fog Nozzle with Aluminum Valve - 3/4in FHT - 4-6 gpm @ 80PSI

RG620

## **Details**

A hot summer day can be murder on your greens. Use too much water and you risk damage to the roots. CoolPro is the first nozzle specifically designed for the single purpose of lightly misting the turf canopy to cool without over watering, and its 25 foot fogging pattern gets the job done quickly. Perfect for tournament play, CoolPro puts down only enough water to cool the turf canopy. It prevents wilting while maintaining good ball speed. Agronomic handle valve ensures easy grip and variable on/off control. All metal zinc and aircraft aluminum construction for long life.

- All-metal zinc and aluminum construction
- 4-6 GPM at 80 PSI
- 3/4" hose thread
- Patented Precision nozzle fogs at 70psi to deliver 25ft pattern