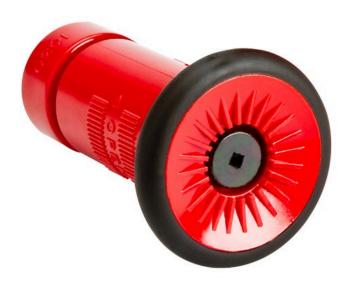

## Details

Combination straight stream, fog, shut-off nozzle. Constructed of durable molded polycarbonate with a thick protective rubber bumper for industrial and commercial use. Available in 1" NHT, 22GPM and 3/4" GHT, 8 GPM. Height 4-3/4". Lightweight. ULC Listed. Red.

- 1" NHT, 22 GPM
- Combination straight stream, fog, shut-off nozzle
- Durable molded polycarbonate
- Thick rubber bumper for commercial, industrial use