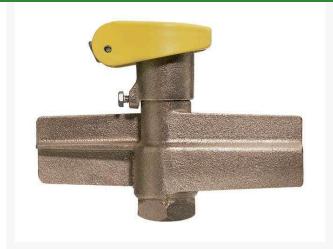

## **Quick Coupling Valve - 1 Yellow Top** RG5RCAR

## Details

Lid stays closed by strong positive action spring. High visibility Tuff Top or brass lids available. Constructed of solid red brass for durability, economy, and recyclability. Available with Acme threaded outlet (QB44 Series only) (AT). Wrench flats at base for easy installation. Drain hole in body to minimize debris collection. Chevron-shaped wiper seal to reduce leakage around key while inserted. Flow ranges from 5 - 100 gpm. Handles pressures up to 150 psi. British version available (BS). Five-year warranty.