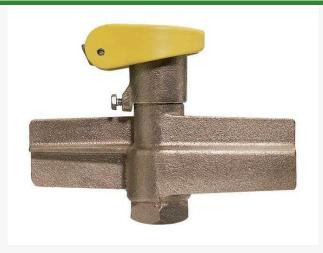

## **Quick Coupling Valve - 1 Purple Top** RG5NPAR

## Details

Lid stays closed by strong positive action spring. High visibility Tuff Top or brass lids available. Constructed of solid red brass for durability, economy, and recyclability. Available with Acme threaded outlet (QB44 Series only) (AT). Wrench flats at base for easy installation. Drain hole in body to minimize debris collection. Chevron-shaped wiper seal to reduce leakage around key while inserted. Flow ranges from 5 - 100 gpm. Handles pressures up to 150 psi. British version available (BS). Five-year warranty.