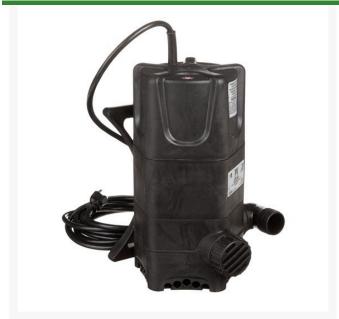

## Submersible Pump - 700 Watts

## **Details**

Submersible pumps useful for marine, drainage, flood prevention, waterfalls and irrigation applications. Safe, reliable and high quality construction in non-corrosive and rust-proof materials. No screws to corrode or vibrate loose. Energy efficient motor, built-in overload protection and stainless steel shaft (except (3BS-025 models). Ceramic shaft sleeve for long life and sand resistance. Perfect cooling allows running of pump even if partially submerged. Elbow with "0" ring can be hand tightened, providing superior sealing. Pumps water down to 1/5th of an inch. Manual or automatic control. Voltage: 115/60 Hz Gal per hour: 0'-66, 5'-63, 10'-61, 15'-53, 20'-42, 25'-21, 30'-3. Max Hgt-31'