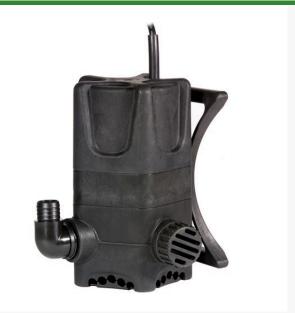

## Submersible Pump - 230 Watts

RG566077

## Details

Submersible pumps useful for marine, drainage, flood prevention, waterfalls and irrigation applications. Safe, reliable and high quality construction in non-corrosive and rust-proof materials. No screws to corrode or vibrate loose. Energy efficient motor, built-in overload protection and stainless steel shaft (except (3BS-025 models). Ceramic shaft sleeve for long life and sand resistance. Perfect cooling allows running of pump even if partially submerged. Elbow with "0" ring can be hand tightened, providing superior sealing. Pumps water down to 1/5th of an inch. Manual or automatic control. Voltage: 115/60 Hz Gal. per hour: 0'-37, 5'-34, 10'-32, 15'-22, 20'-11. Max Hgt-23'